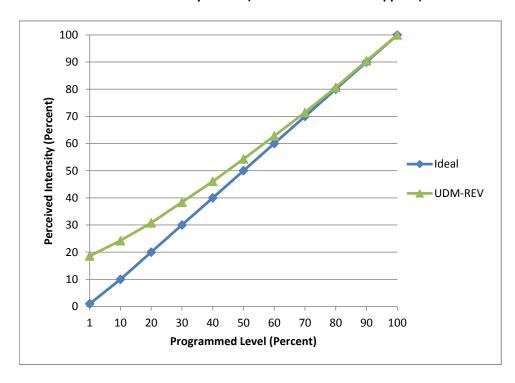

anufacturer Ecosense

**Model** L35-I-12-08-27-90-MULT-120

DescriptionStrip lightDriverIntegrated

Nominal Power (W) 6

**Dimming Control** Reverse

Product Range

**Test Date** 8/11/2016

| Dimmer Tested Against:              | UDM-REV |
|-------------------------------------|---------|
| Pass/Fail                           | Pass    |
| Best-Fit Power Profile:             |         |
| Minimum ON                          | 14      |
| Maximum ON                          | 37      |
| Adjust                              | 50      |
| Light Output Range (vs. non-dimmed) |         |
| Maximum (Perceived)                 | 95.5%   |
| Minimum (Perceived)                 | 17.8%   |
| Minimum (Measured)                  | 3.2%    |

## **Linearity Curves (Best-fit Power Profile Applied):**



## **Observations:**